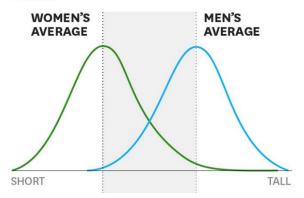

or you are all sons of God through faith in Christ Jesus. <sup>27</sup> For as many of you as were baptized into Christ have put on Christ. <sup>28</sup> **There is neither Jew nor Greek, there is neither slave nor free, there is neither male nor female; for you are all one in Christ Jesus.** <sup>29</sup> And if you *are* Christ's, then you are Abraham's seed, and heirs according to the promise.

## Romans 12:1-2 NKJV

I beseech you therefore, brethren, by the mercies of God, that you present your bodies a living sacrifice, holy, acceptable to God, which is your reasonable service. <sup>2</sup> And do not be conformed to this world, but be transformed by the renewing of your mind, that you may prove what is that good and acceptable and perfect will of God.

# Some Basic Differences...





### **SELF-ESTEEM/CONFIDENCE**







#### Track & Field World Records At what ages do boys' world records surpass women's world records? **Event** Boys (Age) Women **?** 10.20 (15) 100m 10.49 20.89 (14) 200m 21.34 400m **9** 46.96 (14) 47.60 800m · 1:51.23 (14) 1:53.28 1000m 2:26.30 (15) 2:28.98 1500m 2 3:48.37 (14) 3:50.07 Mile · 4:08.80 (15) 4:12.33 2000m · 5:19.33 (16) 5:23.75 3000m 7:56.40 (17) 8:06.11 5000m **?** 14:10.92 (15) 14:11.15 10,000m 28:39.04 (16) 29:17.45 Marathon 2:17:21.00 (18) 2:14:04.00 3000m Steeplechase 2 8:26.81 (18) 8:44.32 **9** 51.14 (15) 400m Hurdles 52.16 High Jump 2.17m (14) 2.09m Pole Vault 7 5.33m (15) 5.06m 7.85m (15) Long Jump 7.52m 7 16.63m (15) **Triple Jump** 15.50m ? 23.86m (15) **Shot Put** 22.63m Discus 77.68m (15) 76.80m **?** 85.17m (14) 82.98m H