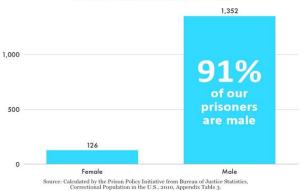

### United States incarceration rates by sex, 2010

(number of people incarcerated per 100,000 people of that sex)