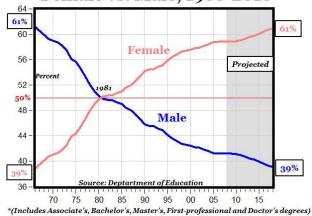

men's world records? **Event** Boys (Age) Women **?** 10.20 (15) 100m 10.49 20.89 (14) 200m 21.34 400m **9** 46.96 (14) 47.60 800m · 1:51.23 (14) 1:53.28 1000m 2:26.30 (15) 2:28.98 1500m 2 3:48.37 (14) 3:50.07 Mile · 4:08.80 (15) 4:12.33 2000m · 5:19.33 (16) 5:23.75 3000m 7:56.40 (17) 8:06.11 5000m **?** 14:10.92 (15) 14:11.15 10,000m 28:39.04 (16) 29:17.45 Marathon 2:17:21.00 (18) 2:14:04.00 3000m Steeplechase 2 8:26.81 (18) 8:44.32 **9** 51.14 (15) 400m Hurdles 52.16 High Jump 2.17m (14) 2.09m Pole Vault 7 5.33m (15) 5.06m 7.85m (15) Long Jump 7.52m 7 16.63m (15) **Triple Jump** 15.50m ? 23.86m (15) **Shot Put** 22.63m Discus 77.68m (15) 76.80m **?** 85.17m (14) 82.98m Hammer Throw Javelin 74.24m (14) 72.28m bovsvswomen.com

# Percent of All College Degrees\* Female vs. Male, 1966-2018



### United States incarceration rates by sex, 2010

(number of people incarcerated per 100,000 people of that sex)