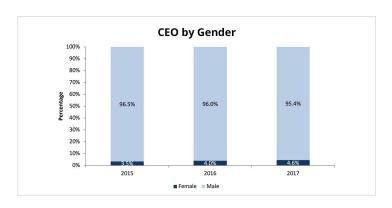

th in Christ Jesus. <sup>27</sup> For as many of you as were baptized into Christ have put on Christ. <sup>28</sup> **There is neither Jew nor Greek, there is neither slave nor free, there is neither male nor female; for you are all one in Christ Jesus.** <sup>29</sup> And if you *are* Christ's, then you are Abraham's seed, and heirs according to the promise.

## Romans 12:1-2 NKJV

I beseech you therefore, brethren, by the mercies of God, that you present your bodies a living sacrifice, holy, acceptable to God, which is your reasonable service. <sup>2</sup> And do not be conformed to this world, but be transformed by the renewing of your mind, that you may prove what is that good and acceptable and perfect will of God.

# Some Basic Differences...





### **SELF-ESTEEM/CONFIDENCE**







#### Track & Field World Records At what ages do boys' world records surpass women's world records? **Event** Boys (Age) Women **?** 10.20 (15) 100m 10.49 20.89 (14) 200m 21.34 400m **9** 46.96 (14) 47.60 800m · 1:51.23 (14) 1:53.28 1000m 2:26.30 (15) 2:28.98 1500m 2 3:48.37 (14) 3:50.07 Mile · 4:08.80 (15) 4:12.33 2000m · 5:19.33 (16) 5:23.75 3000m 7:56.40 (17) 8:06.11 5000m **?** 14:10.92 (15) 14:11.15 10,000m 28:39.04 (16) 29:17.45 Marathon 2:17:21.00 (18) 2:14:04.00 3000m Steeplechase 2 8:26.81 (18) 8:44.32 **9** 51.14 (15) 400m Hurdles 52.16 High Jump 2.17m (14) 2.09m Pole Vault 7 5.33m (15) 5.06m 7.85m (15) Long Jump 7.52m 7 16.63m (15) **Triple Jump** 15.50m ? 23.86m (15) **Shot Put** 22.63m Discus 77.68m (15) 76.80m **?** 85.17m (14) 82.98m Hammer Throw Javelin 74.24m (14) 72.28m