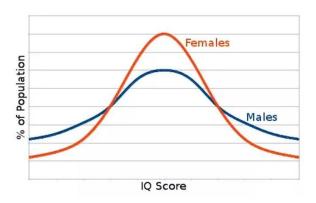

aith in Christ Jesus. <sup>27</sup> For as many of you as were baptized into Christ have put on Christ. <sup>28</sup> **There is neither Jew nor Greek, there is neither slave nor free, there is neither male nor female; for you are all one in Christ Jesus.** <sup>29</sup> And if you *are* Christ's, then you are Abraham's seed, and heirs according to the promise.

## Romans 12:1-2 NKJV

I beseech you therefore, brethren, by the mercies of God, that you present your bodies a living sacrifice, holy, acceptable to God, which is your reasonable service. <sup>2</sup> And do not be conformed to this world, but be transformed by the renewing of your mind, that you may prove what is that good and acceptable and perfect will of God.

# Some Basic Differences...





### **SELF-ESTEEM/CONFIDENCE**







#### Track & Field World Records At what ages do boys' world records surpass women's world records? **Event** Boys (Age) Women **?** 10.20 (15) 100m 10.49 20.89 (14) 200m 21.34 400m **9** 46.96 (14) 47.60 800m · 1:51.23 (14) 1:53.28 1000m 2:26.30 (15) 2:28.98 1500m 2 3:48.37 (14) 3:50.07 Mile · 4:08.80 (15) 4:12.33 2000m · 5:19.33 (16) 5:23.75 3000m 7:56.40 (17) 8:06.11 5000m **?** 14:10.92 (15) 14:11.15 10,000m 28:39.04 (16) 29:17.45 Marathon 2:17:21.00 (18) 2:14:04.00 3000m Steeplechase 2 8:26.81 (18) 8:44.32 **9** 51.14 (15) 400m Hurdles 52.16 High Jump 2.17m (14) 2.09m Pole Vault 7 5.33m (15) 5.06m 7.85m (15) Long Jump 7.52m 7 16.63m (15) **Triple Jump** 15.50m ? 23.86m (15) **Shot Put** 22.63m Discus 77.68m (15) 76.80m **?** 85.17m (14) 82.98m Hammer Throw Javelin 74.24m (14) 72.2