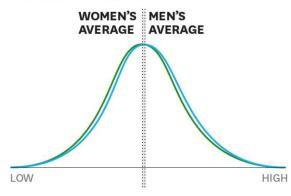

faith in Christ Jesus. <sup>27</sup> For as many of you as were baptized into Christ have put on Christ. <sup>28</sup> **There is neither Jew nor Greek, there is neither slave nor free, there is neither male nor female; for you are all one in Christ Jesus.** <sup>29</sup> And if you *are* Christ's, then you are Abraham's seed, and heirs according to the promise.

## Romans 12:1-2 NKJV

I beseech you therefore, brethren, by the mercies of God, that you present your bodies a living sacrifice, holy, acceptable to God, which is your reasonable service. <sup>2</sup> And do not be conformed to this world, but be transformed by the renewing of your mind, that you may prove what is that good and acceptable and perfect will of God.

# Some Basic Differences...





### **SELF-ESTEEM/CONFIDENCE**







#### Track & Field World Records At what ages do boys' world records surpass women's world records? **Event** Boys (Age) Women **?** 10.20 (15) 100m 10.49 20.89 (14) 200m 21.34 400m **9** 46.96 (14) 47.60 800m · 1:51.23 (14) 1:53.28 1000m 2:26.30 (15) 2:28.98 1500m 2 3:48.37 (14) 3:50.07 Mile · 4:08.80 (15) 4:12.33 2000m · 5:19.33 (16) 5:23.75 3000m 7:56.40 (17) 8:06.11 5000m **?** 14:10.92 (15) 14:11.15 10,000m 28:39.04 (16) 29:17.45 Marathon 2:17:21.00 (18) 2:14:04.00 3000m Steeplechase 2 8:26.81 (18) 8:44.32 **9** 51.14 (15) 400m Hurdles 52.16 High Jump 2.17m (14) 2.09m Pole Vault 7 5.33m (15) 5.06m 7.85m (15) Long Jump 7.52m 7 16.63m (15) **Triple Jump** 15.50m ? 23.86m (15) **Shot Put** 22.63m Discus 77.68m (15) 76.80m **?** 85.17m (14) 82.98m Hammer Throw Javelin 74.24m (14) 72